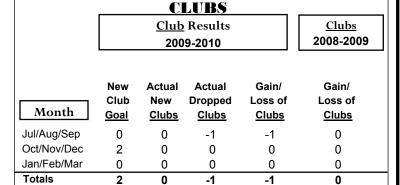

0

-8

-12 -16



## GMT: JON BJARNI THORSTEINSSO Location: NORWAY GMT CA: 4



## **Club Results 2009-2010** Goal, New, Dropped, Gain/Loss 2 1.6 1.2 0.8 0.4 0 -0.4 -0.8 -1.2 Jul/Aug/Sep Oct/Nov/Dec Jan/Feb/Mar Goal Actual Gain Loss C Dropped



## YTD Status Quo Clubs 2009-2010

Status Quo Clubs Compared to Status Quo Members

6
4
2
0
-2
-4
-6

Jul/Aug/Sep Oct/Nov/Dec Jan/Feb/Mar

Status Quo Clubs Total Status Quo Members

|                    | • • • • • • • • • • • • • • • • • • • • |                              |                                  |                                 |                                 |  |
|--------------------|-----------------------------------------|------------------------------|----------------------------------|---------------------------------|---------------------------------|--|
| <u> MEMBERSHIP</u> |