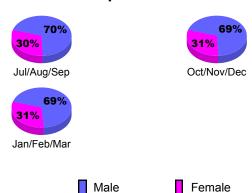

| -15                                     | 13                           | -19                              | -6                              | 11                              |  |
| Oct/Nov/Dec        | 40                                      | 14                           | -25                              | -11                             | -15                             |  |
| Jan/Feb/Mar        | 0                                       | 25                           | -14                              | 11                              | -2                              |  |
| Totals             | 25                                      | 52                           | -58                              | -6                              | -6                              |  |