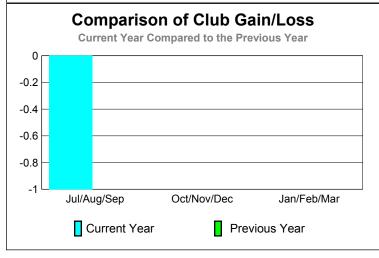

0

-8

-12 -16



## GMT: JON BJARNI THORSTEINSSO Location: NORWAY GMT CA: 4



## **Club Results 2009-2010** Goal, New, Dropped, Gain/Loss 2 1.6 1.2 0.8 0.4 0 -0.4 -0.8 -1.2 Jul/Aug/Sep Oct/Nov/Dec Jan/Feb/Mar Goal Actual Gain Loss C Dropped



## YTD Status Quo Clubs 2009-2010

Status Quo Clubs Compared to Status Quo Members

6
4
2
0
-2
-4
-6

Jul/Aug/Sep Oct/Nov/Dec Jan/Feb/Mar

Status Quo Clubs Total Status Quo Members

|                    | • • • • • • • • • • • • • • • • • • • • |                              |                                  |                                 |                                 |  |
|--------------------|-----------------------------------------|------------------------------|----------------------------------|---------------------------------|---------------------------------|--|
| <u> MEMBERSHIP</u> |                                         |                              |                                  |                                 |                                 |  |
|