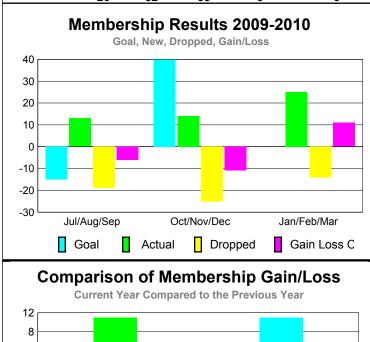

## **Club Results 2009-2010** Goal, New, Dropped, Gain/Loss 2 1.6 1.2 0.8 0.4 0 -0.4 -0.8 -1.2 Jul/Aug/Sep Oct/Nov/Dec Jan/Feb/Mar Goal Actual Gain Loss C Dropped

## YTD Status Quo Clubs 2009-2010

Status Quo Clubs Compared to Status Quo Members

6
4
2
0
-2
-4
-6

Jul/Aug/Sep Oct/Nov/Dec Jan/Feb/Mar

Status Quo Clubs Total Status Quo Members

|                    | • • • • • • • • • • • • • • • • • • • • |                              |                                  |                                 |                                 |  |
|--------------------|-----------------------------------------|------------------------------|----------------------------------|---------------------------------|---------------------------------|--|
| <u> MEMBERSHIP</u> |                                         |                              |                                  |                                 |                                 |  |
|                    | <u>Membership</u> Results<br>2009-2010  |                              |                                  |                                 | <u>Membership</u><br>2008-2009  |  |
| Month              | Net<br>Memb<br><u>Goal</u>              | Actual<br>New<br><u>Memb</u> | Actual<br>Dropped<br><u>Memb</u> | Gain/<br>Loss of<br><u>Memb</u> | Gain/<br>Loss of<br><u>Memb</u> |  |
| Jul/Aug/Sep        | -15                                     | 13                           | -19                              | -6                              | 11                              |  |
| Oct/Nov/Dec        | 40                                      | 14                           | -25                              | -11                             | -15                             |  |
| Jan/Feb/Mar        | 0                                       | 25                           | -14                              | 11                              | -2                              |  |
| Totals             | 25                                      | 52                           | -58                              | -6                              | -6                              |  |